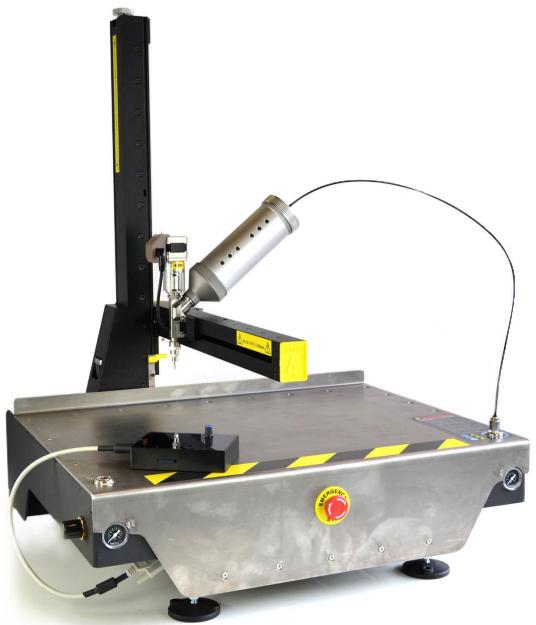

## **LUTUM® PRO**

2020

clay printer

A **Professional version of the LUTUM®** is now available. It is equipped with a Stainless Steel worktop, an easy access interior for custom adjustments, heavy duty drivers and motor for the lateral Y-axis movement and upgraded Firmware.

This printer is intended for a professional or laboratory environment. There are more adjustable system options and a Stainless Steel worktop provides a durabe surface for extended use.

In DUAL mode it has a built in option to have both extruders run at the same time providing higher clay output or combining different materials in one extrusion.

## **LUTUM® PRO SPECIFICS**

- HIGH PRECISION STAINLESS STEEL AUGER SCREW & EXTRUDER
- ROBUST METAL & P.E.T. CARTRIDGE CLAY DELIVERY SYSTEM
- PRE-INSTALLED SECOND AIR VALVE FOR OPTIONAL SECOND EXTRUDER
- ROBUST MECHANICS WITH ALL MOVING PARTS PROTECTED AND INCLUDING AN EMERGENCY STOP BUTTON, AIR SAFETY AND CUT-OUT VALVE
- ALL METAL PARTS ARE CUSTOM CNC MILLED, FULLY ANNODIZED AND POWDER COATED FOR EASY CLEANING
- RUNS ON AN 8BIT, 24v SYSTEM, AND HAS A CONVENIENT EXTERNAL CONTROL BOX FOR MANUAL INTERVENTION
- CAN PRINT A VARIETY OF GROGGED CLAYS UP TO 25% 0.2MM
- HAS A BUILD ENVELOPE SIZE 43X45X50 XYZ AND FULL STAINLESS STEEL WORK AREA
- FASTER PRINTING USING ADJUSTABLE ACCELERATION WITH HEAVY DUTY Y-AXIS DRIVER AND MOTOR