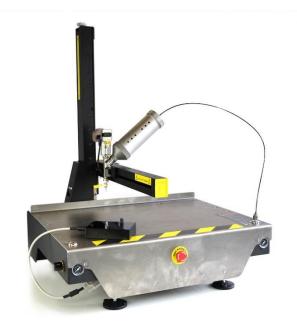

## **LUTUM® PRO**

2020

clay printer

A **Professional version of the LUTUM®** is now available. It is equipped with a Stainless Steel worktop, an easy access interior for custom adjustments, heavy duty drivers and motor for the lateral Y-axis movement and upgraded Firmware.

This printer is intended for a professional or laboratory environment. There are more adjustable system options and a Stainless Steel worktop provides a durabe surface for extended use.

In DUAL mode it has a built in option to have both extruders run at the same time providing higher clay output or combining different materials in one extrusion.

## **LUTUM® PRO SPECIFICS**

- HIGH PRECISION STAINLESS STEEL AUGER SCREW & EXTRUDER
- ROBUST METAL & P.E.T. CARTRIDGE CLAY DELIVERY SYSTEM
- PRE-INSTALLED SECOND AIR VALVE FOR OPTIONAL SECOND EXTRUDER
- ROBUST MECHANICS WITH ALL MOVING PARTS PROTECTED AND INCLUDING AN EMERGENCY STOP BUTTON, AIR SAFETY AND CUT-OUT VALVE
- ALL METAL PARTS ARE CUSTOM CNC MILLED, FULLY ANNODIZED AND POWDER COATED FOR EASY CLEANING
- RUNS ON AN 8BIT, 24v SYSTEM, AND HAS A CONVENIENT EXTERNAL CONTROL BOX FOR MANUAL INTERVENTION
- CAN PRINT A VARIETY OF GROGGED CLAYS UP TO 25% 0.2MM
- HAS A BUILD ENVELOPE SIZE 43X45X50 XYZ AND FULL STAINLESS STEEL WORK AREA
- FASTER PRINTING USING ADJUSTABLE ACCELERATION WITH HEAVY DUTY Y-AXIS DRIVER AND MOTOR