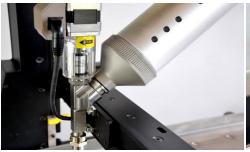

## **LUTUM® PRO SPECIFICS**

- HIGH PRECISION STAINLESS STEEL AUGER SCREW & EXTRUDER
- ROBUST METAL & P.E.T. CARTRIDGE CLAY DELIVERY SYSTEM
- PRE-INSTALLED SECOND AIR VALVE FOR OPTIONAL SECOND EXTRUDER
- ROBUST MECHANICS WITH ALL MOVING PARTS PROTECTED AND INCLUDING AN EMERGENCY STOP BUTTON, AIR SAFETY AND CUT-OUT VALVE
- ALL METAL PARTS ARE CUSTOM CNC MILLED, FULLY ANNODIZED AND POWDER COATED FOR EASY CLEANING
- RUNS ON AN 8BIT, 24v SYSTEM, AND HAS A CONVENIENT EXTERNAL CONTROL BOX FOR MANUAL INTERVENTION
- CAN PRINT A VARIETY OF GROGGED CLAYS UP TO 25% 0.2MM
- HAS A BUILD ENVELOPE SIZE 43X45X50 XYZ AND FULL STAINLESS STEEL WORK AREA
- FASTER PRINTING USING ADJUSTABLE ACCELERATION WITH HEAVY DUTY Y-AXIS DRIVER AND MOTOR

TECHNICAL SPECIFICATIONS current version 4.5

Technology: LDM, 8 bit electronics, 24v Extruders: 18/10 Stainless Steel Extruder

Printing volume: 430x450x500mm LWH Standard: nozzle diameter 3mm

Nozzle diameter: variable In package: 0.6mm, 1.2mm, 1.6mm, 5mm, 7mm